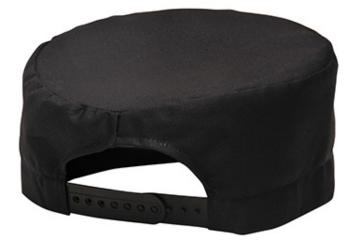

## S899 - Chefs Skull Cap

Collection: Chefswear Range: Chefs/Food Industry Shell Fabric: Kingsmill Polycotton with Texpel Finish: 65% Polyester, 35% Cotton Inner Pack: 12 Outer Carton: 240

### **Product information**

The S899 Skull Cap gives a stylish addition to the Chefswear range. Hook and loop adjustment gives a comfortable fit and the Kingsmill fabric guarantees maximum performance.

#### **Features**

- Premium stain resistant finish repels oil, water and grime
- Hard wearing durable twill fabric with excellent dye retention
- Adjustable straps for a secure fit