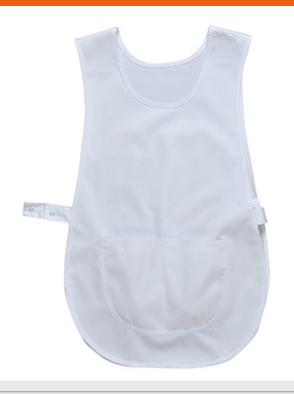

## S843 - Tabard Apron with Pocket

**Collection:** Chefswear **Range:** Food Industry

Shell Fabric: Kingsmill Polycotton: 65% Polyester, 35%

Cotton

**Inner Pack:** 12 **Outer Carton:** 72

#### **Product information**

This Tabard combines classic styling with functionality and comes in a range of modern colours. Features include stud adjustable side straps and a front patch pocket.

#### **Features**

- Hard wearing durable twill fabric with excellent dye retention
- · Adjustable side opening for added flexibility
- Available in an excellent choice of corporate colours
- 1 pocket for secure storage