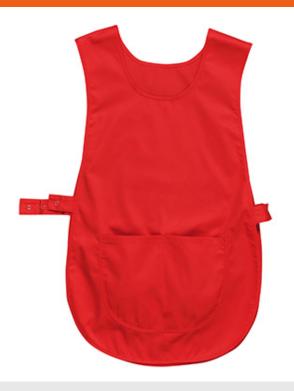

## S843 - Tabard Apron with Pocket

**Collection:** Chefswear **Range:** Food Industry

Shell Fabric: Kingsmill Polycotton: 65% Polyester, 35%

Cotton

Inner Pack: 12 Outer Carton: 72

### **Product information**

This Tabard combines classic styling with functionality and comes in a range of modern colours. Features include stud adjustable side straps and a front patch pocket.

#### **Features**

- Hard wearing durable twill fabric with excellent dye retention
- · Adjustable side opening for added flexibility
- Available in an excellent choice of corporate colours
- 1 pocket for secure storage