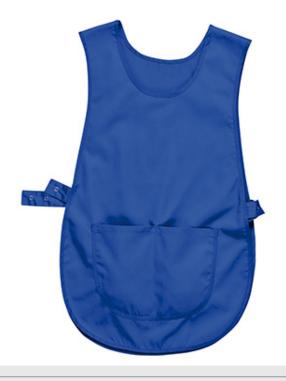

## S843 - Tabard Apron with Pocket

**Collection:** Chefswear **Range:** Food Industry

Shell Fabric: Kingsmill Polycotton: 65% Polyester, 35%

Cotton

Inner Pack: 12 Outer Carton: 72

#### **Product information**

This Tabard combines classic styling with functionality and comes in a range of modern colours. Features include stud adjustable side straps and a front patch pocket.

#### **Features**

- Hard wearing durable twill fabric with excellent dye retention
- · Adjustable side opening for added flexibility
- Available in an excellent choice of corporate colours
- 1 pocket for secure storage