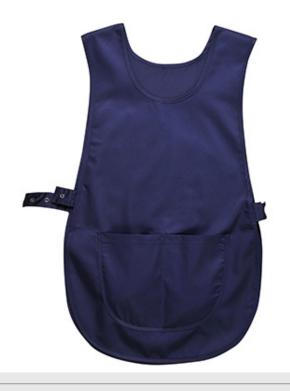

## S843 - Tabard Apron with Pocket

**Collection:** Chefswear **Range:** Food Industry

Shell Fabric: Kingsmill Polycotton: 65% Polyester, 35%

Cotton

**Inner Pack:** 12 **Outer Carton:** 72

### **Product information**

This Tabard combines classic styling with functionality and comes in a range of modern colours. Features include stud adjustable side straps and a front patch pocket.

#### **Features**

- Hard wearing durable twill fabric with excellent dye retention
- · Adjustable side opening for added flexibility
- Available in an excellent choice of corporate colours
- 1 pocket for secure storage