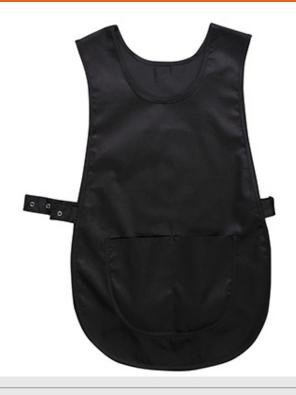

### S843 - Tabard Apron with Pocket

**Collection:** Chefswear **Range:** Food Industry

Shell Fabric: Kingsmill Polycotton: 65% Polyester, 35%

Cotton

**Inner Pack:** 12 **Outer Carton:** 72

#### **Product information**

This Tabard combines classic styling with functionality and comes in a range of modern colours. Features include stud adjustable side straps and a front patch pocket.

#### **Features**

- Hard wearing durable twill fabric with excellent dye retention
- · Adjustable side opening for added flexibility
- Available in an excellent choice of corporate colours
- 1 pocket for secure storage