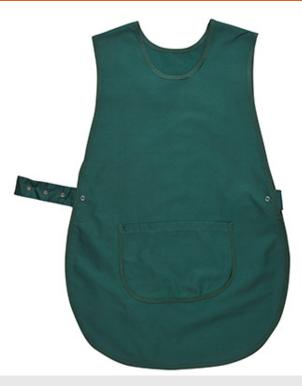

### S843 - Tabard Apron with Pocket

Collection: Chefswear Range: Food Industry Shell Fabric: Kingsmill Polycotton: 65% Polyester, 35% Cotton Inner Pack: 12 Outer Carton: 72

#### **Product information**

This Tabard combines classic styling with functionality and comes in a range of modern colours. Features include stud adjustable side straps and a front patch pocket.

#### Features

- Hard wearing durable twill fabric with excellent dye retention
- Adjustable side opening for added flexibility
- Available in an excellent choice of corporate colours
- 1 pocket for secure storage