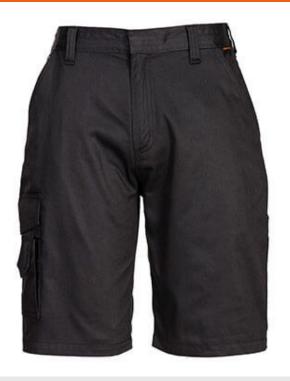

#### S797 - Women's Combat Short

Range: Workwear

Shell Fabric: Kingsmill Polycotton: 65% Polyester, 35%

Cotton

**Outer Carton: 48** 

#### **Product information**

The half-elasticated waistband complete with belt loops, enhance the comfort of this modern Women's combat short style. The twin-stitched seams give a robust look and added durability to the garment.

#### **Features**

- Durable polycotton fabric for high performance and maximum wearer comfort
- Rule pocket
- 6 pockets for ample storage
- Two back patch pockets
- D-ring for keys or ID cards
- Twin-stitched seams for extra durability
- Phone pocket
- Half elasticated waist for a secure and comfortable fit
- Women's fit