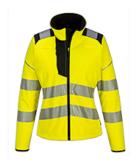

## PW381 - PW3 HI-VIS WOMEN'S SOFTSHELL (3L)

is in conformity with the provisions of PPE Regulation (EU) 2016/425 (Cat II) as brought into UK Law and amended and satisfies the essential health and safety requirements set out in Annex II and the relevant harmonised standard(s):

EN ISO 20471 Class 2 (2013)

Waterproof/Breathability - (WP 8,000mm, MVP 3,000g/M<sup>2</sup>/24hr)

ANSI/ISEA 107 TYPE R CLASS 2 (2015)

ANSI/ISEA 107 TYPE P CLASS 2 (2015)

Signed for and on behalf of Portwest