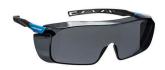

## **PS31 - Top OTG Safety Glasses**

is in conformity with the provisions of PPE Regulation (EU) 2016/425 (Cat II) as brought into UK Law and amended and satisfies the essential health and safety requirements set out in Annex II and the relevant harmonised standard(s):