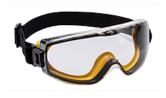

## **PS29 - IMPERVIOUS SAFETY GOGGLES**

is in conformity with the provisions of PPE Regulation (EU) 2016/425 (Cat II) as brought into UK Law and amended and satisfies the essential health and safety requirements set out in Annex II and the relevant harmonised standard(s):