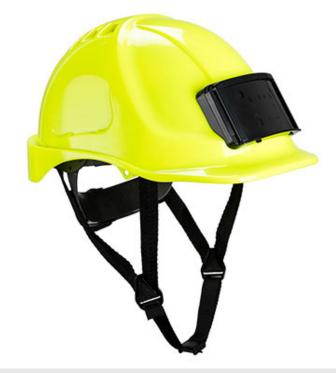

# **Product information**

The Endurance Badge Holder Helmet is modelled on our best-selling PS55 Endurance Helmet. Innovative additional features include a badge holder which is ultra-sound welded onto the ABS helmet shell. Made from flame resistant polycarbonate, the badge holder has a slide opening for easy and secure storage of badges. Ideal for identification, wearer information and site access by an electronic badge. 4-point chin strap included and vented for extra air-flow.

# Features

- Vented helmet shell to allow air circulation cooling the wearer's head
- Badge holder for easy clipping of your ID card
- Instant user/wearer recognition
- Information is held securely
- 6-point textile suspension harness for enhanced wearer comfort and safety  $% \left( {{{\left[ {{{c_{{\rm{s}}}}} \right]}_{{\rm{s}}}}_{{\rm{s}}}} \right)$
- Compatible with PW47 and PS47 clip-on ear muff
- Compatible with PS58 helmet visor holder
- Size adjustable headband via wheel ratchet system
- Chin strap included
- Up to 7 years lifetime from manufacturing date (as long as undamaged)
- Lateral deformation