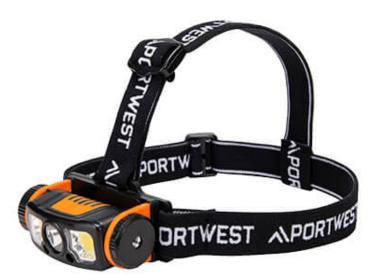

#### **Product information**

This powerful and versatile rechargeable head light performs multiple functions in one compact product. It can be used as a traditional head light, clipped to a belt or mounted on metal surfaces using its magnetic clip Features both an LED floodlight and spotlight with motion sensor activation. IP54 dust and water resistant.

#### **Features**

- Motion sensor activation
- Tilt control for different working positions
- · Dual lighting mode
- · Dimming capability
- 3 mounting options (magnet/headstrap/belt clip)
- Threaded mounting point
- USB to USB type c charging cable included
- Impact and water resistant
- Brightness 200/230 Lumens
- Beam distance up to 90 metres
- Run time up to 6.5 hours