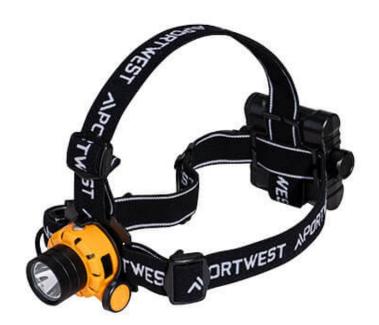

### PA64 - Ultra Power Head Light

**Collection:** Torch **Range:** Lighting

Materials: Aluminium, ABS, Polyester

Inner Pack: 6 Outer Carton: 48

#### **Product information**

The Ultra Power Head Light uses cutting edge design and technology to give you excellent performance and reliability.

#### **Features**

- Brightness 500 lumens
- $\bullet \ \ Function \ high-medium-low-flash-sos$
- Beam distance 150m (high), 80m (medium), 40m (low)
- Run time 2 hours
- Batteries included AA x 4
- $\bullet$  Tilt control for different working positions
- Retail tag which aids presentation for retail sales
- CE certified