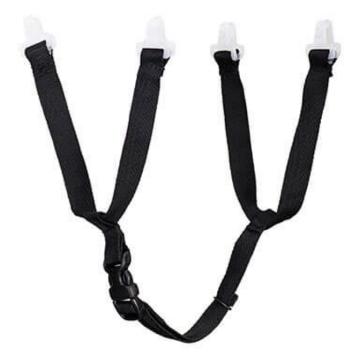

### **Product information**

Experience uncompromising safety with our Y-style 4-point chin strap, exclusively designed for Work Safe helmets. Its user-friendly clip-on mechanism and buckle size adjustment provide a perfect fit with ease. Sold in convenient packs of 5.

### Features

- Y-style 4-point chin strap
- Easy to clip-on
- Buckle size adjustment for easy fitting
- Sold in packs of 5
- New style