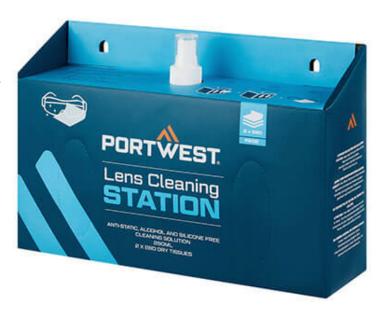

#### **Product information**

Lens Cleaning Station provides instant access for all lens cleaning needs. Tissues are low-lint and non-abrasive. Good for use on plastic, glass and polycarbonate lenses. 250ml cleaning spray, 540 dry tissues.

#### **Features**

- · Supplied in handy 'ready to hang' dispenser
- Low linting construction for minimal contamination
- Suitable for all Portwest safety eyewear
- Silicone free Ideal for manufacturing, paint applications, electronics and glass handling where silicone is problematic
- Anti-static
- No alcohol content
- Suitable for a wide range of applications