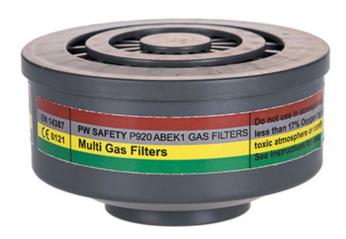

#### **Product information**

P920 is a gas filter ABEK type in class 1, equipped with a special thread for pair use only. It protects from organic and inorganic acid gases and vapours, sulphur dioxide, ammonia and its derivatives where the boiling point is higher than  $65^{\circ}$ C. Can be used only with P410 Half Mask.

#### **Standards**

EN 14387 Type ABEK Class 1