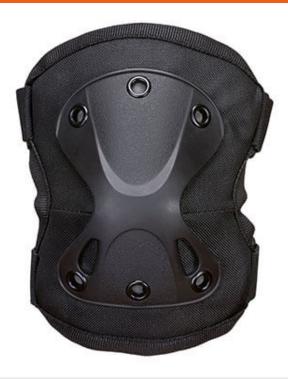

#### **Product information**

These quality elbow pads offer high levels of wearer comfort and the best possible protection. Perfect for any type of working conditions. Sold in pairs

#### **Features**

- High density moulded front for shock protection
- Soft cushion pad on inner side provides ultra comfort
- Hook and loop strap for safe and secure fit
- Retail bag which aids presentation for retail sales
- 19cm x 14cm
- This product is sold in pairs