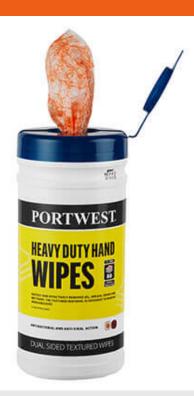

# IW30 - Heavy Duty Hand Wipes (80

Wipes)

**Collection:** Wipes **Range:** Wipes

Materials: Meltblown Textured Fabric

**Outer Carton:** 6

## **Product information**

Heavy duty wipe to quickly and effectively remove oil, grease, grime and wet paint. The textured material is designed to remove ingrained dirt. Antibacterial action and dermatologically tested.