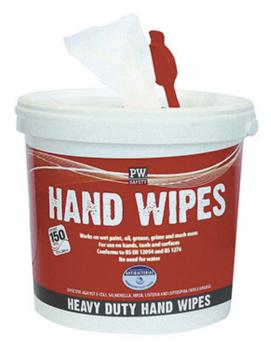

## IW10 - Hand Wipes (150 Wipes)

Collection: Wipes Range: Wipes Materials: Spunblown Polypropylene Outer Carton: 4

### **Product information**

Removes wet paint, oil, grease, grime etc. For use on hands, tools and surfaces. Antibacterial action - effective against E - coli, Salmonella, MRSA, Listeria and Weils Disease.

#### **Features**

- Removes wet paint, oil, grease, grime
- Use on hands, surfaces and tools
- Kills 99.9% of bacteria
- Fast acting formula kills bacteria quickly
- Orange fragrance