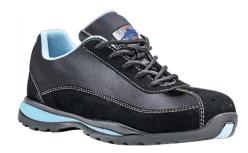

## FW39 - Steelite Women's Safety Trainer S1P HRO

is in conformity with the provisions of PPE Regulation (EU) 2016/425 (Cat II) as brought into UK Law and amended and satisfies the essential health and safety requirements set out in Annex II and the relevant harmonised standard(s):