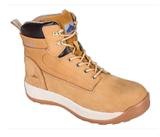

## FW32 - STEELITE CONSTRUCTION NUBUCK BOOT S3 HRO

is in conformity with the provisions of PPE Regulation (EU) 2016/425 (Cat II) as brought into UK Law and amended and satisfies the essential health and safety requirements set out in Annex II and the relevant harmonised standard(s):