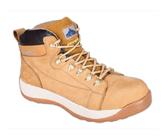

## FW31 - STEELITE MID CUT NUBUCK BOOT SB HRO

is in conformity with the provisions of PPE Regulation (EU) 2016/425 (Cat II) as brought into UK Law and amended and satisfies the essential health and safety requirements set out in Annex II and the relevant harmonised standard(s):