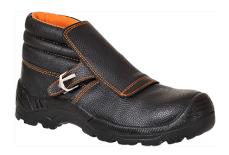

## FW07 - PORTWEST COMPOSITELITE WELDERS BOOT S3 HRO

is in conformity with the provisions of PPE Regulation (EU) 2016/425 (Cat II) as brought into UK Law and amended and satisfies the essential health and safety requirements set out in Annex II and the relevant harmonised standard(s):