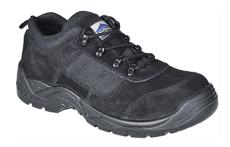

## FT64 - STEELITE TROUPER SHOE S1P

is in conformity with the provisions of PPE Regulation (EU) 2016/425 (Cat II) as brought into UK Law and amended and satisfies the essential health and safety requirements set out in Annex II and the relevant harmonised standard(s):