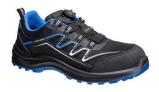

## FT32 - COMPOSITE KPU AND MESH TRAINER S1PS ESD SR FO

is in conformity with the provisions of PPE Regulation (EU) 2016/425 (Cat II) as brought into UK Law and amended and satisfies the essential health and safety requirements set out in Annex II and the relevant harmonised standard(s):