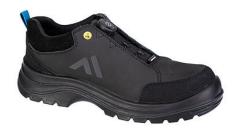

## FE03 - RIDGE COMPOSITE LOW SHOE S3S ESD SR FO

is in conformity with the provisions of PPE Regulation (EU) 2016/425 (Cat II) as brought into UK Law and amended and satisfies the essential health and safety requirements set out in Annex II and the relevant harmonised standard(s):