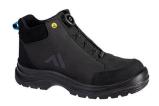

## FE02 - RIDGE COMPOSITE MID BOOT S3S ESD SR FO

is in conformity with the provisions of PPE Regulation (EU) 2016/425 (Cat II) as brought into UK Law and amended and satisfies the essential health and safety requirements set out in Annex II and the relevant harmonised standard(s):