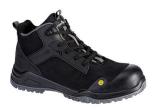

## FE01 - BEVEL COMPOSITE MID BOOT S3S ESD SR FO

is in conformity with the provisions of PPE Regulation (EU) 2016/425 (Cat II) as brought into UK Law and amended and satisfies the essential health and safety requirements set out in Annex II and the relevant harmonised standard(s):