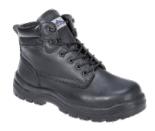

## FD11 - FOYLE SAFETY BOOT S3 HRO CI HI FO

is in conformity with the provisions of PPE Regulation (EU) 2016/425 (Cat II) as brought into UK Law and amended and satisfies the essential health and safety requirements set out in Annex II and the relevant harmonised standard(s):