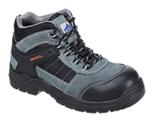

## FC65 - PORTWEST COMPOSITELITE TREKKER PLUS BOOT S1P

is in conformity with the provisions of PPE Regulation (EU) 2016/425 (Cat II) as brought into UK Law and amended and satisfies the essential health and safety requirements set out in Annex II and the relevant harmonised standard(s):