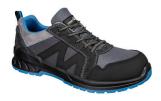

## FC23 - COMPOSITE TEXTILE & SUEDE TRAINER S1PS SR FO

is in conformity with the provisions of PPE Regulation (EU) 2016/425 (Cat II) as brought into UK Law and amended and satisfies the essential health and safety requirements set out in Annex II and the relevant harmonised standard(s):