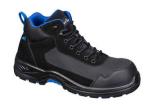

## FC22 - COMPOSITE TEXTILE SUEDE MID BOOT S3L HRO SR FO

is in conformity with the provisions of PPE Regulation (EU) 2016/425 (Cat II) as brought into UK Law and amended and satisfies the essential health and safety requirements set out in Annex II and the relevant harmonised standard(s):