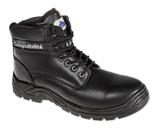

## FC12 - PORTWEST COMPOSITELITE FUR LINED THOR BOOT S3 CI

is in conformity with the provisions of PPE Regulation (EU) 2016/425 (Cat II) as brought into UK Law and amended and satisfies the essential health and safety requirements set out in Annex II and the relevant harmonised standard(s):