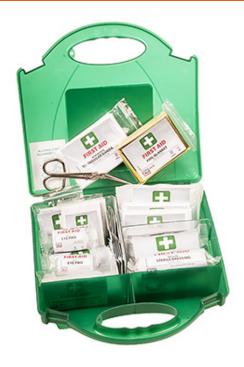

#### **Product information**

This first aid kit is designed for medium risk workplaces such as offices, warehouses or factories. Contained in a handy robust green box with carrying handle and wall bracket, the dressings are all individually wrapped and sterile.