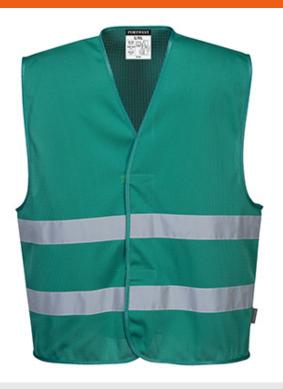

#### **Product information**

The MeshAir Iona Vest uses advanced MeshAir fabric to keep the wearer cool and comfortable. Reflective tape ensures maximum visibility in low light conditions. Perfect for warmer weather.

#### **Iona Vest-Port**

The Iona Vest-Port range combines practical design and colours with reflective taping to give extra visibility in low light conditions. Constructed using a durable 100% polyester warp knitted fabric which is lightweight, comfortable and highly breathable. The vests can be worn over layers to ensure visibility without adding bulk.

#### **Features**

- · Reflective tape for increased visibility
- Hook and loop closure for easy access
- Generous fit for wearer comfort
- $\bullet$  Lightweight and comfortable
- This product does not comply with ANSI/ISEA 107-2015
- UKCA marked