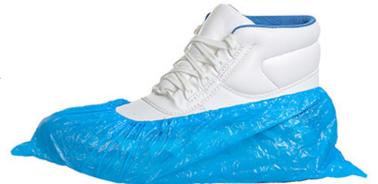

## D340 - Disposable PE Overshoes (PK6000)

Collection: Disposable Workwear

Range: Disposables

Shell Fabric: 100% Polyethylene Film

Inner Pack: 100

: 500

Outer Carton: 6000

### **Product information**

Multi-purpose shoe covers available in a choice of five distinct colours. The elasticated ankle strap keeps the cover securely in place. Designed so one size fits most wearers.