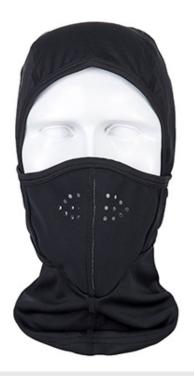

### **Product information**

The CS23 Balaclava is designed to be flexible in how it is worn. Using stretchy polyester elastane fabric, it fits tightly to the head while allowing for ease of movement. Perforated holes at the breathable mouthguard allows for a comfortable wear.

## **Features**

- 4-way stretch fabric for ease of movement and added comfort
- Perforated holes at breathable mouthguard allows for a comfortable wear
- This product is highly versatile and can be worn in a number of different ways
- Retail tag which aids presentation for retail sales