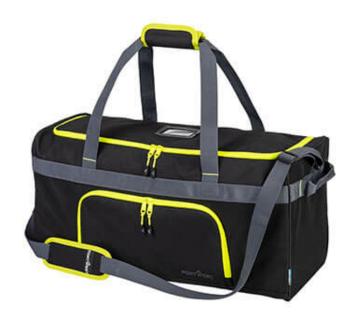

#### **Product information**

Ideal for carrying tools or for use as a travel bag, this practical stylish bag has multiple functions. ID holder, two zipped compartments and an adjustable shoulder strap.

#### **Features**

- Ideal for carrying tools, equipment or for use as a travel bag
- $\bullet$  Two zipped compartments
- · Robust base panel
- Adjustable shoulder strap for added comfort
- 65cm x 25cm x 35cm
- · Capacity 60 litres