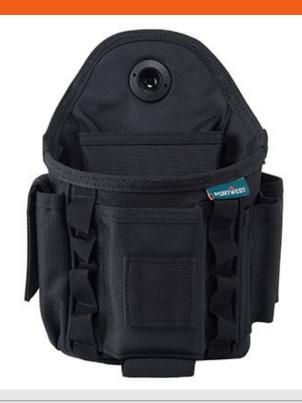

#### **Product information**

This is the large supply pocket designed to clip on to the BX321 Modular 3 in 1 trouser.

#### **Features**

- Clip on supply pocket designed for use with BX321 3-in-1 modular trouser
- Large storage pocket designed for hold screws or nails