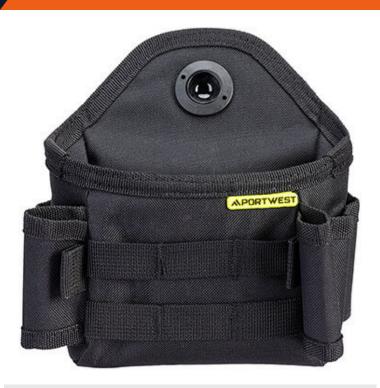

#### **Product information**

Designed to fit with our Ultimate Modular 3-in-1 Trouser, this clip on modular trouser tape pocket is an essential storage solution.

#### **Features**

- Clip on tape pocket designed for use with BX321 3-in-1 modular trouser
- Stores a tape measure and extra tools required