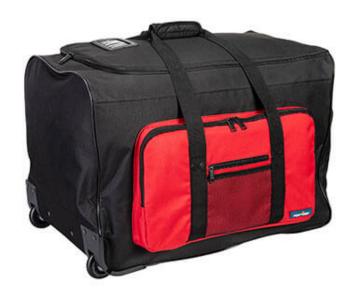

#### **Product information**

A practical and hardwearing bag, innovatively designed to provide a variety of uses, whilst maintaining ease of transport.

#### **Features**

- Sturdy inline wheel system
- Telescopic handle
- $\bullet$  Multiple side zip compartments for secure storage
- Padded double straps for added support
- Robust base panel
- 60cm x 40cm x 42cm
- Capacity 100 litres