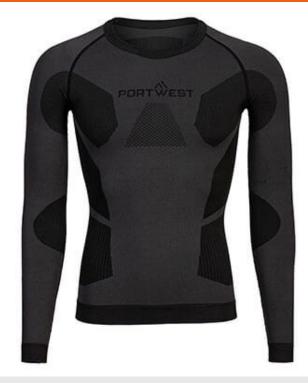

## B173 - Dynamic Air Baselayer Top

Collection: Baselayer Shell Fabric: 65% Polyamide, 28% Polypropylene, 5% Elastane, 2% Polyester Outer Carton: 48

### **Product information**

The DynamicAir Baselayer Top is made out of our innovative moisture wicking fabric, that repels moisture away from the skin, with contrast stitching and seamless panelling for a modern design. The top is close fitting for optimal wicking performance and suitable for multi-season use.

#### **Features**

- Wicking, cooling and drying capabilities
- Seamless body mapped panelling for breathability and comfort
- Provides insulation and thermal protection
- Fast drying
- Contrast colour stitching for added style
- Designed with a comfort fit
- Breathable, high-wicking, moisture management
- Retail box which aids presentation for retail sales
- Breathable fabric to draw moisture away from the body keeping the wearer cool, dry and comfortable