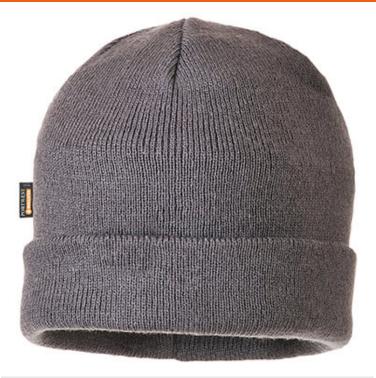

### **B013 - Insulated Knit Beanie**

Collection: Rainwear Accessories Range: All Weather Protection Shell Fabric: 100% Acrylic, Knit Inner Pack: 12 Outer Carton: 144

#### **Product information**

This high-performance cold weather beanie has a specially insulated microfibre lining for extra warmth retention. Fine knit acrylic fabric that is windproof and extremely comfortable to wear.

#### Features

- Outer acrylic knit fabric
- $\bullet$  InsulatexPro lining offers superior warmth without adding unnecessary weight
- Available in an excellent choice of corporate colours
- Knit gauge 9 for shape retention
- Retail tag which aids presentation for retail sales