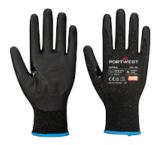

## AP34 - LR15 NITRILE FOAM TOUCHSCREEN GLOVE (PK12)

is in conformity with the provisions of PPE Regulation (EU) 2016/425 (Cat II) as brought into UK Law and amended and satisfies the essential health and safety requirements set out in Annex II and the relevant harmonised standard(s):