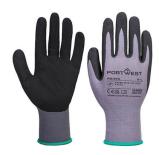

## AB350 - DERMIFLEX ESSENTIAL MULTIPACK (PK12)

is in conformity with the provisions of PPE Regulation (EU) 2016/425 (Cat II) as brought into UK Law and amended and satisfies the essential health and safety requirements set out in Annex II and the relevant harmonised standard(s):