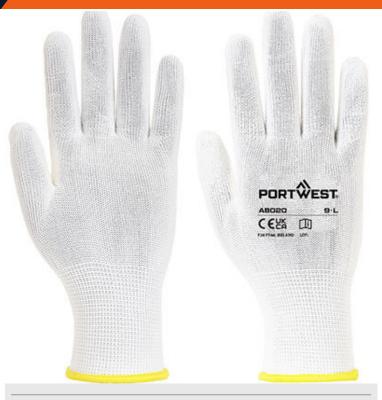

## AB020 - Assembly Glove (360 Pairs)

Collection: General Handling Range: Hand Protection Materials: Polyester, Elastic

**Outer Carton:** 1

#### **Product information**

Elevate your work with our 100% polyester seamless liner gloves. With an uncoated, 13-gauge liner, these gloves offer superior comfort and flexibility, making them ideal for jobs requiring fine motor skills and maximum tactile feedback. Whether you need precision or protection, our gloves are up to the task.

#### **Features**

- Seamless 13 gauge liner
- Perfect for intricate tasks
- · Lightweight and comfortable
- $\bullet$  Low linting construction for minimal contamination
- Breathable seamless liner
- $\bullet$  This product is sold in carton qty's
- A020 in a resized smaller carton for easier handling
- New style
- CE certified
- · UKCA marked