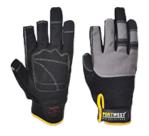

## A740 - POWERTOOL PRO - HIGH PERFORMANCE GLOVE

is in conformity with the provisions of PPE Regulation (EU) 2016/425 (Cat II) as brought into UK Law and amended and satisfies the essential health and safety requirements set out in Annex II and the relevant harmonised standard(s):