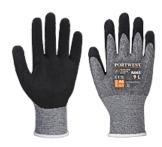

## A665 - VHR ADVANCED CUT GLOVE

is in conformity with the provisions of PPE Regulation (EU) 2016/425 (Cat II) as brought into UK Law and amended and satisfies the essential health and safety requirements set out in Annex II and the relevant harmonised standard(s):