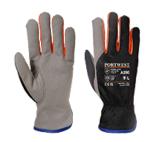

## **A280 - WINTERSHIELD GLOVE**

is in conformity with the provisions of PPE Regulation (EU) 2016/425 (Cat II) as brought into UK Law and amended and satisfies the essential health and safety requirements set out in Annex II and the relevant harmonised standard(s):